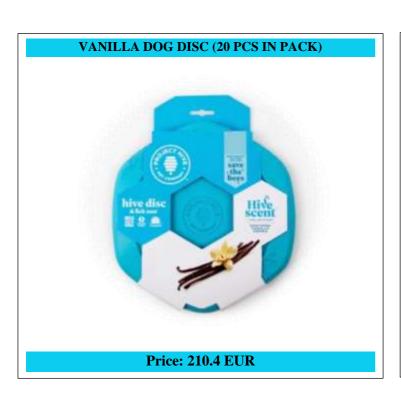

#### Vanilla dog disc (20 unit case pack)

20x vanilla dog disc

Our vanilla-scented Dog Disc will be your dog's new favorite flyer! Made in the USA, the Dog Disc's superb glide makes it perfect for dogs who love retrieving games. Its soft and flexible material is gentle on dogs' teeth and gums. The Disc's bright color makes it easy for you and your dog to find indoors and outdoors. And if your pup loves the water, the Dog Disc floats for refreshing games of fetch in the lake or pool!

Flip it over! The back of the Dog Disc is a soothing lick mat. Apply a spreadable treat (like peanut butter, cheese, or yogurt) to the textured honeycomb pattern to help relieve anxiety and calm your dog. Dogs' highly developed sense of smell plays a major role in their well-being, and providing dogs with scented toys fulfills a key enrichment need. The vanilla scent can further engage your dog during play or cuddle time.