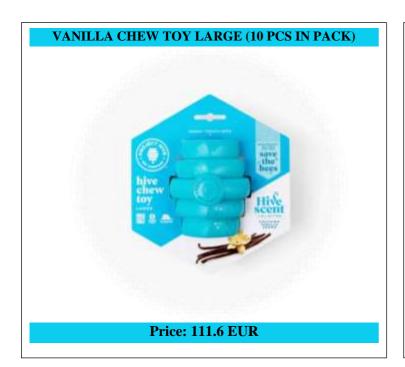

#### Vanilla chew toy - Large (10 unit case pack)

10x vanilla large chew toy

Our vanilla-scented Chew Toy is a super engaging toy for larger dogs. Made in the USA, its erratic bounce keeps dogs happily occupied during fetch. Dogs love to gnaw on the Chew Toy's unique knobby ends, promoting healthy teeth and gums. It's also perfect as a treat dispenser—any treat. We recommend our Hive Chew Stick Treats, uniquely designed to wedge snugly inside the cavity, creating an even more enriching experience for your dog.

The Toys's bright color makes it easy for you and your dog to find indoors and outdoors. All our toys float, so you can toss them into any lake, pool, or body of water for even more refreshing fun! Dogs' highly developed sense of smell plays a major role in their well-being, and providing dogs with scented toys fulfills a key enrichment need. The Vanilla scent can further engage your dog during play or cuddle time.

Did you know? Vanilla flowers depend on a variety of wild pollinators to enhance fruit production, including wasps, flies, and bees. All aromas in the our coorful Scent Collection are inspired by plants that feed and need bees for pollination. Try them all—which one will be your dog's favorite? Interactive Tip: Insert Hive Chew Stick Treats for large dogs at either end of the Chew Toy for extended play.