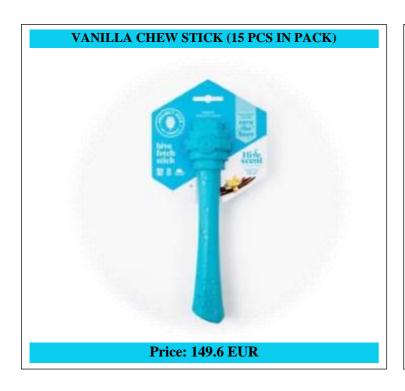

#### Vanilla chew stick (15 unit case pack)

15x vanilla chew stick

This vanilla-scented Chew Stick will be your dog's new favorite toy! Made in the USA, the Chew Stick is bouncy, durable, and super engaging! Dogs love to gnaw on the honey-dipper shape, which promotes healthy teeth and gums. They can easily carry it in their mouths without the risks of a natural stick, which can hurt your pup's mouth and digestive system. The Chew Stick's bright color is easy for you and your dog to spot indoors, on land, or floating in water. Dogs' highly developed sense of smell plays a major role in their well-being, and providing dogs with scented toys fulfills a key enrichment need. The Vanilla scent can further engage your dog during play or cuddle time.